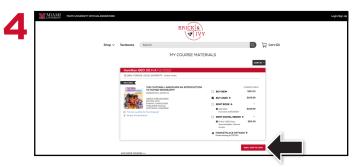

At the bottom of the page, select the All Books link to view your required materials for that semester.

Courses you're enrolled in will automatically populate. Select your purchasing options and select Continue. On the next page, review your order and select Proceed to Checkout.