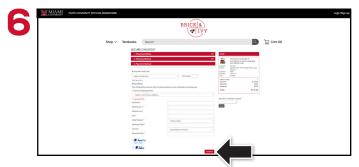

Begin the checkout process by entering your shipping address, or choosing Ship to Campus. Select Continue to choose your shipping method.

Select your method on the payment screen: credit/debit card, MUlaa, or PayPal. Select Continue to review. If a rental is selected, a credit card is required for collateral and will not be charged unless the book is returned damaged, or not returned. On the next page, select Place Order to receive your confirmation.