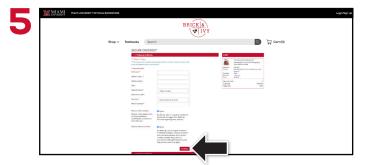

Begin the checkout process by entering your shipping address, or choosing Ship to Campus. Select Continue to choose your shipping method.

Select your method on the payment screen: credit/debit card, MUlaa, or PayPal. Select Continue to review. If a rental is selected, a credit card is required for collateral and will not be charged unless the book is returned damaged, or not returned. On the next page, select Place Order to receive your confirmation.